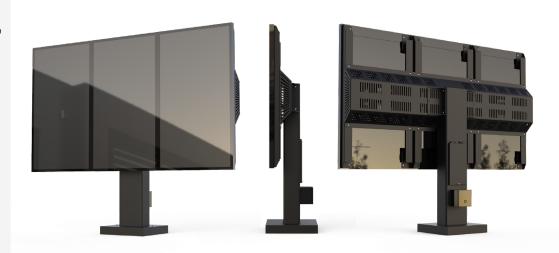

## QSR155-SAM

The QSR155-SAM is made for the QSR industry and supports (3) Samsung 55" OHF displays. This digital drive thru menu board is rated for temperatures of -20f to 122f and is wind load rated up to 140 mph. This system is unique in that there are no custom designed display cabinets. The Samsung OHF display is already IP56 rated and does not require additional protection from the environment.

Since this solution is a digital board mount you can buy the display or Crimson AV can purchase IT if that is preferred.

Constructed using 7 GA. high impact steel braces and ¼" thick walled tubing which will insure longevity and years of use. This DMB solution is first primed with a zinc rich primer and can be painted virtually any color you want. For high traffic areas there is an optional front cover bumper housing available.