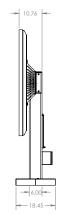

## QSR155-SAM

The QSR155-SAM is made for the QSR industry and supports (3) Samsung 55" OHF displays. This digital drive thru menu board is rated for temperatures of -20f to 122f and is wind load rated up to 140 mph. This system is unique in that there are no custom designed display cabinets. The Samsung OHF display is already IP56 rated and does not require additional protection from the environment.