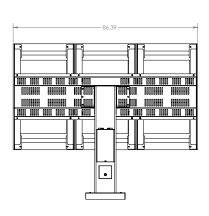

## 55" Triple Samsung Digital Menu Board

Designed for your digital signage application

## QSR155-SAM

The QSR155-SAM is made for the QSR industry and supports (3) Samsung 55" OHF displays. This digital drive thru menu board is rated for temperatures of -20f to 122f and is wind load rated up to 140 mph. This system is unique in that there are no custom designed display cabinets. The Samsung OHF display is already IP56 rated and does not require additional protection from the environment.