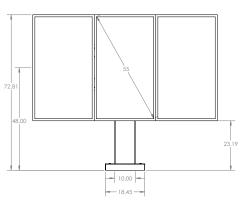

## QSR155-SAM

The QSR155-SAM is made for the QSR industry and supports (3) Samsung 55" OHF displays. This digital drive thru menu board is rated for temperatures of -20f to 122f and is wind load rated up to 140 mph. This system is unique in that there are no custom designed display cabinets. The Samsung OHF display is already IP56 rated and does not require additional protection from the environment.